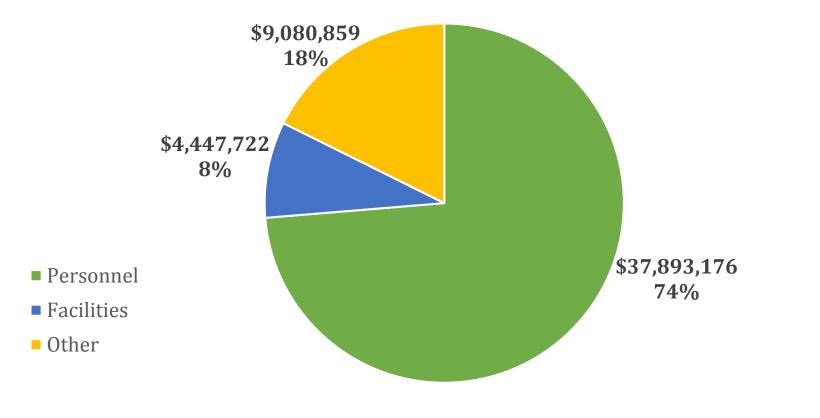

#### Budget \$55,883,000 Total Expenditures \$51,421,757\*

\*FY 19/20 closed on January 27, 2021